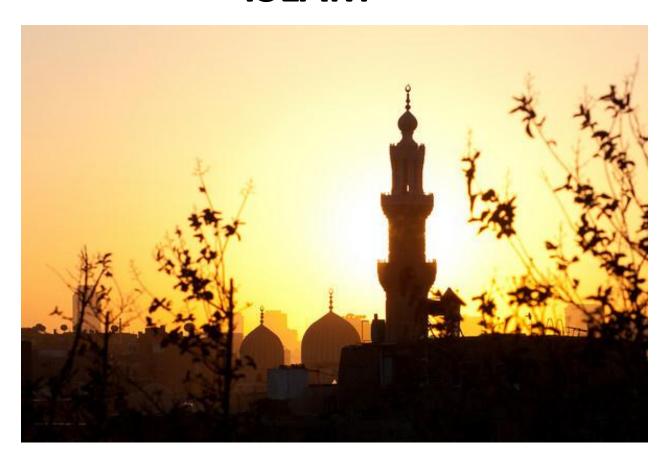

## **ISLAM**

**Type of Organization:** The mission of the Doris Duke Foundation for Islamic Art (DDFIA) is to promote the study and understanding of Islamic arts and cultures.

**Synopsis:** The management and preservation of Doris Duke's former home in Honolulu, Hawai'i, known as Shangri La which today serves as a center for Islamic arts and cultures. Shangri La is one of three properties which Doris Duke requested be opened for public visitation and used for educational programs.